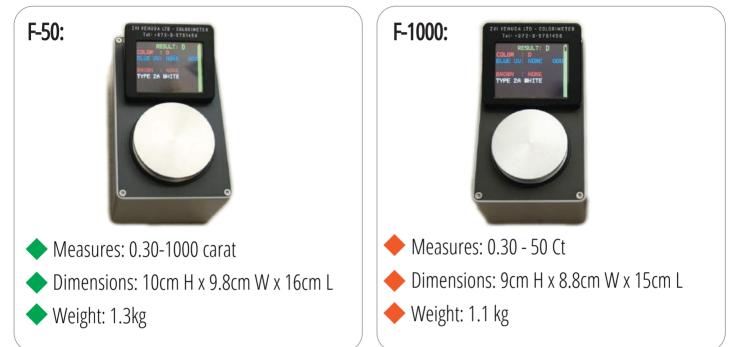

#### Available In 2 Models:

## PRODUCT HIGHLIGHTS:

- ◆ D-K Color predictions of white to yellow rough diamonds at about +/- ½ color grade.
- Light, fancy, intense and vivid yellow.
- Brown hues in the color range D-F.
- Stone signature follows from rough to polish.
- Suitable for 110/220 volts.
- Battery 15-hour operation, rechargeable.
- High accuracy.
- Type 2A diamonds Determines if suitable for HPHT.
- Type 2B diamonds Determines if fancy blue stones were irradiated.
- "Coated diamonds" Measures correctly the right color of the diamond under the coat.
- 5-year warranty.
- Attached by USB to Scanox Tender.